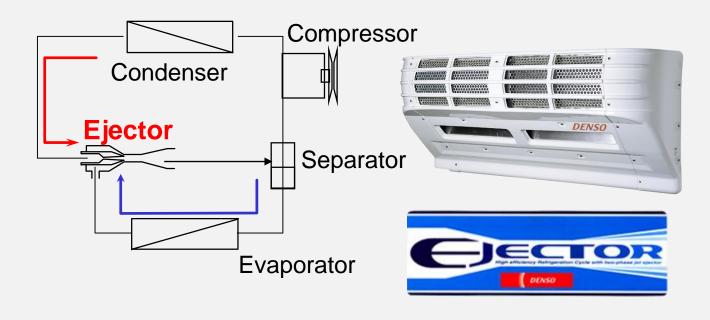

#### **Benefits:**

- EJECTOR TECHNOLOGY
- High cooling capacity / efficiency.
- Up to 12% reduction in fuel consumption.
- Compact and Light weight, Low noise level.
- Package Type, Evaporator outside cargo room
- Environmental friendly refrigerant.
- Digital control panel with diagnosis function.
- Automatic and manual "Hot Gas" defrost.

## Advantage Ejector technology

- Compression ratio lower > Higher efficiency
- Liquid flow through Evaporator > increase cooling performance
- Lower Enthalpy difference > less mechanical energy required
- COP is improved up to 65%
- Cooling performance improved up to 40%