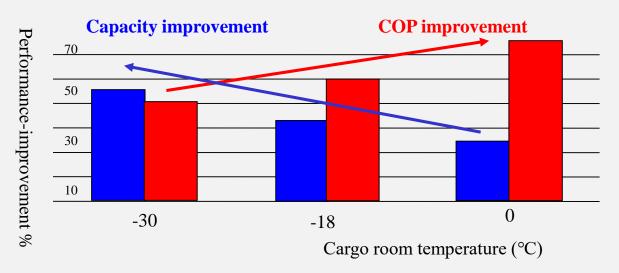

## Advantage Ejector technology

- Compression ratio lower > Higher efficiency
- Liquid flow through Evaporator > increase cooling performance
- Lower Enthalpy difference > less mechanical energy required
- COP is improved up to 65%
- Cooling performance improved up to 40%